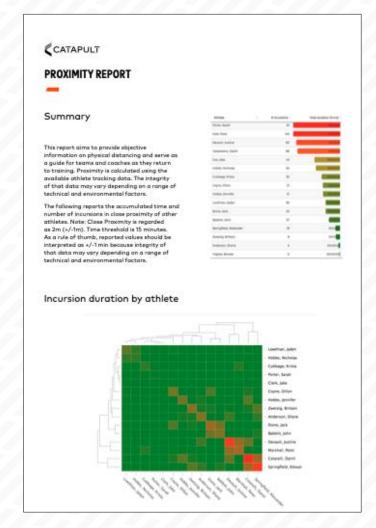

#### ATHLETE PROXIMITY REPORT

On demand reporting of time spent in close proximity during training. Teams and leagues are using the report as part of their COVID risk mitigation strategies.