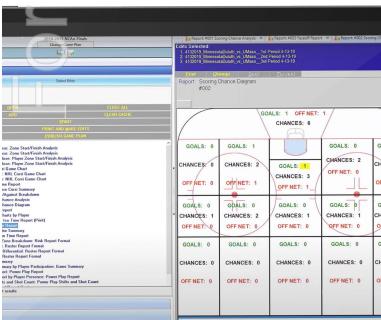

## (VIDEO) TACTICS & COACHING: PRO SOFTWARE SOLUTION ENHANCEMENTS

To help users find the right clips this allows them to build customised tabular reports or charts of their data and filter using a pivot table with all results linked to video.